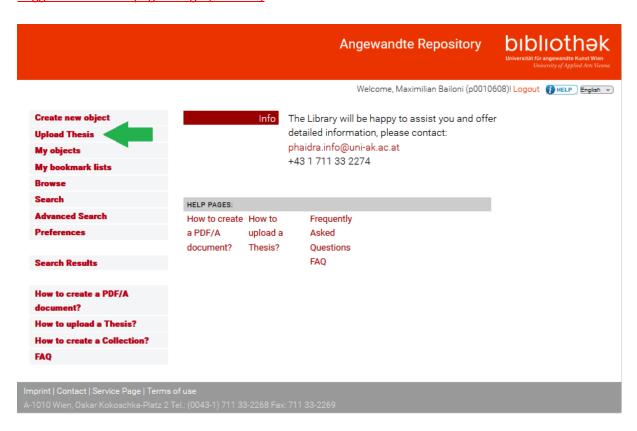

## Select **Upload Thesis** from the menu.

Suggestion for title page design (PDF File)

The written part of the thesis is to be uploaded in PDF/A format.

To upload other file types, select the menu Create new object.