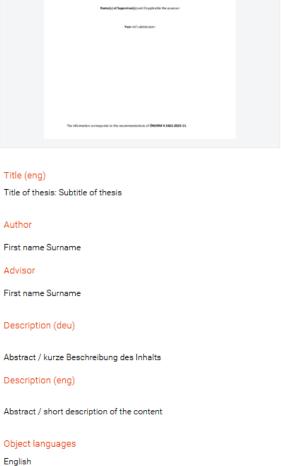

## Select **Upload Thesis** from the menu.

Suggestion for title page design (PDF File)

The written part of the thesis is to be uploaded in PDF/A format.