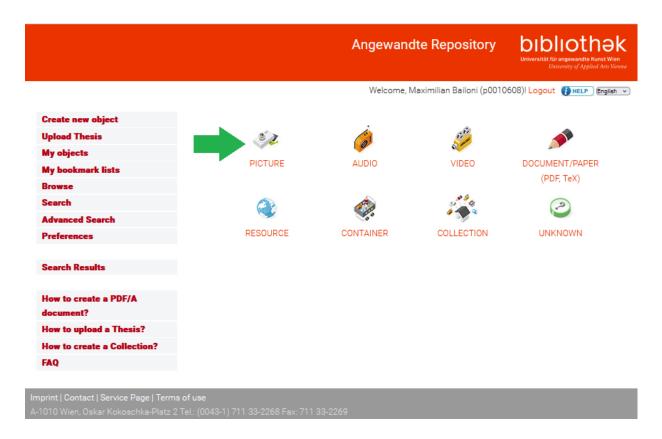

# **Upload Thesis**

Login with your student user account.



## Select **Upload Thesis** from the menu.

Suggestion for title page design (PDF File)



The written part of the thesis is to be uploaded in PDF/A format.



### Start upload.



Complete the metadata. The data fields marked with an asterisk are compulsory. Please enter a brief description of the written part of the thesis in the Description field. Finally, save the metadata.



To upload other file types, select the menu Create new object.

## **Angewandte Repository**





Details o:73395







Imprint | Contact | Service Page | Terms of use A-1010 Wien, Oskar Kokoschka-Platz 2 Tel.: (0043-1) 711 33-2268 Fax: 711 33-2269

Rights

© All rights reserved



#### Select file and Start upload.



In the field Description, please write a short description of the written part of your Thesis. Complete the fields of the metadata editor – click through all tabs.





Metadata editor for object 0:73404 Create new object **Upload Thesis** My objects GENERAL LIFECYCLE TECHNICAL DATA EDUCATIONAL RIGHTS & LICENCES CLASSIFICATION ASSOCIATION My bookmark lists CONTEXTUAL ALLEGATION PROVENIENCE DIGITAL BOOK Identifier\*: o:73404 in language: English Title\*: Search Results in language: English Subtitle: in language: English How to create a PDF/A Alternative Title: Externalview: How to upload a Thesis? **How to create a Collection?** Sprache auswählen. 🗸 Language\*: FAQ in language: English V **Description or Additional** Data\*: Add link(s) · · in languag