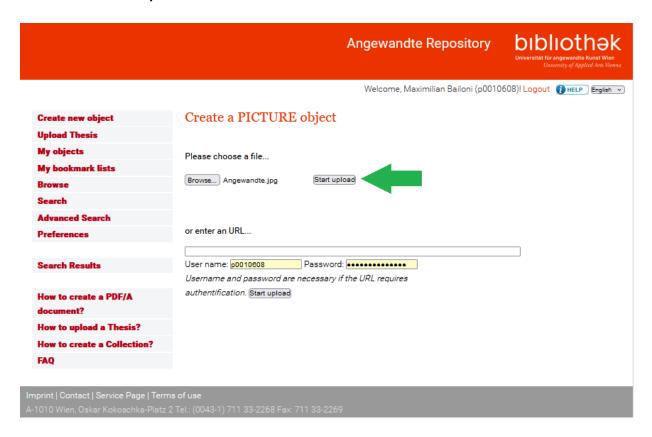

### Start upload.

Complete the metadata. The data fields marked with an asterisk are compulsory. Please enter a brief description of the written part of the thesis in the Description field. Finally, save the metadata.

#### Select file and Start upload.

In the field Description, please write a short description of the written part of your Thesis. Complete the fields of the metadata editor – click through all tabs.

Metadata editor for object 0:73404 Create new object **Upload Thesis** My objects GENERAL LIFECYCLE TECHNICAL DATA EDUCATIONAL RIGHTS & LICENCES CLASSIFICATION ASSOCIATION My bookmark lists CONTEXTUAL ALLEGATION PROVENIENCE DIGITAL BOOK Identifier\*: o:73404 in language: English Title\*: Search Results in language: English Subtitle: in language: English How to create a PDF/A Alternative Title: Externalview: How to upload a Thesis? **How to create a Collection?** Sprache auswählen. 🗸 Language\*: FAQ in language: English V **Description or Additional** Data\*: Add link(s) · · in language: English Keywords: **v**) + Coverage: Identifiers