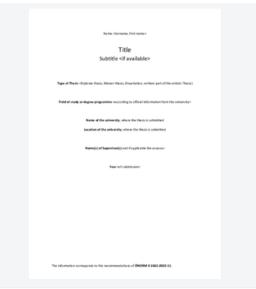

## Select **Upload Thesis** from the menu.

Suggestion for title page design (PDF File)

The written part of the thesis is to be uploaded in PDF/A format.