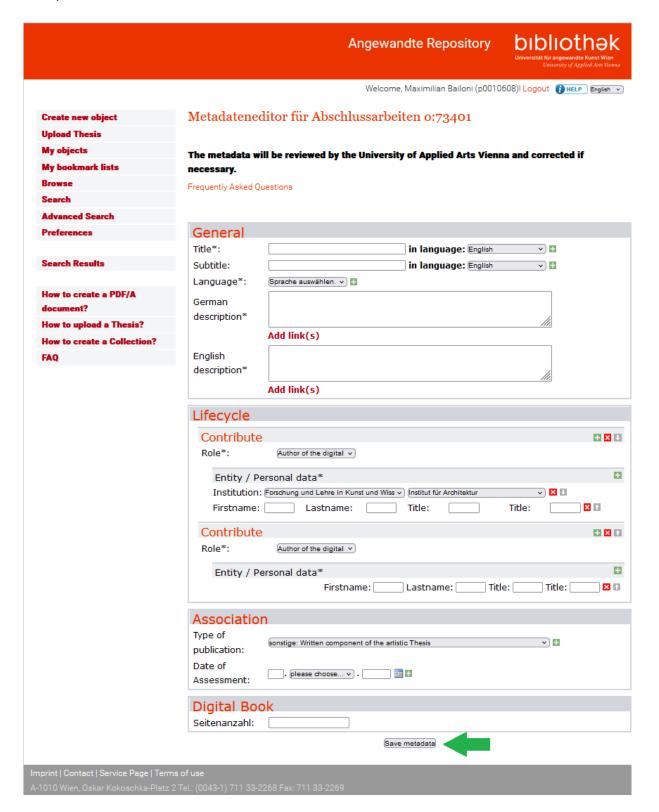

### Start upload.

Complete the metadata. The data fields marked with an asterisk are compulsory. Please enter a brief description of the written part of the thesis in the Description field. Finally, save the metadata.