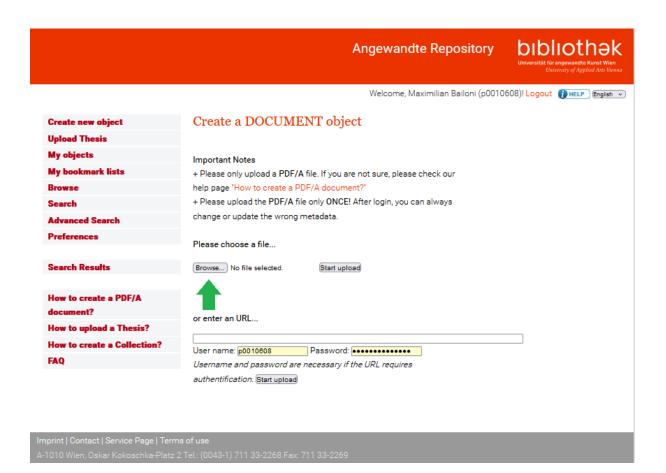

### Start upload.

Complete the metadata. The data fields marked with an asterisk are compulsory. Please enter a brief description of the written part of the thesis in the Description field. Finally, save the metadata.