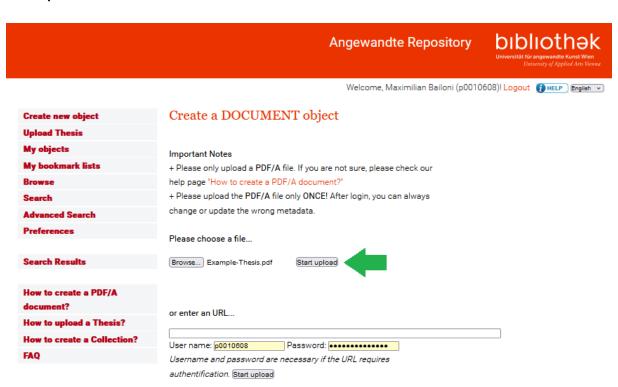

### Start upload.

Complete the metadata. The data fields marked with an asterisk are compulsory. Please enter a brief description of the written part of the thesis in the Description field. Finally, save the metadata.