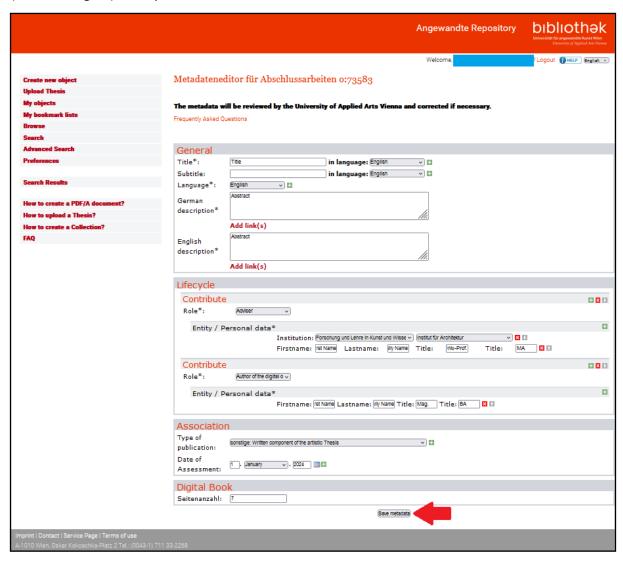

4. Fill in the metadata fields. The metadata fields marked with an asterisk are compulsory fields. Please enter a brief abstract of the written part of the thesis in the description fields (German/English). Finally, **Save metadata**.