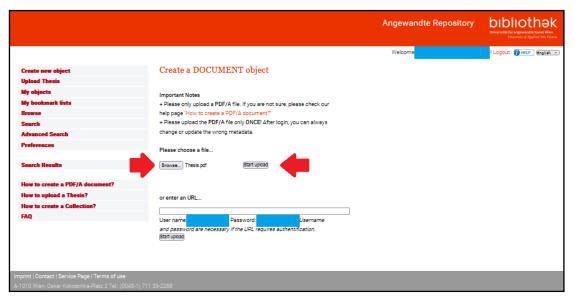

7. Select your file and **Start upload**.

8. Fill in the obligatory metadata as well as additional information you want to mention and click through all tabs.

9. Save the entered metadata in the last tab Digital Book.