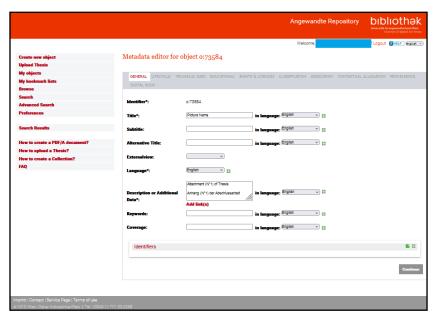

7. Select your file and **Start upload**.

8. Fill in the obligatory metadata as well as additional information you want to mention and click through all tabs.

9. Save the entered metadata in the last tab Digital Book.