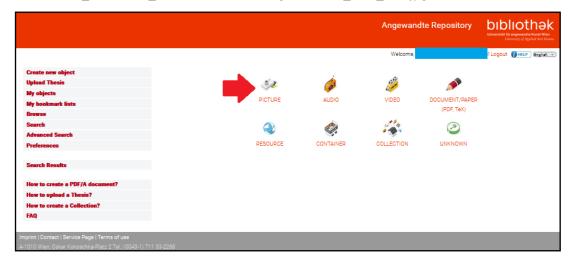

5. To add other file types, select **Create new object** from the menu.

6. Select the file type. The title of pictures must be as follows: LASTNAME\_Firstname\_number.Filesuffix (e.g. MUSTER\_Max\_001.jpg)

7. Select your file and **Start upload**.

8. Fill in the obligatory metadata as well as additional information you want to mention and click through all tabs.

9. Save the entered metadata in the last tab Digital Book.