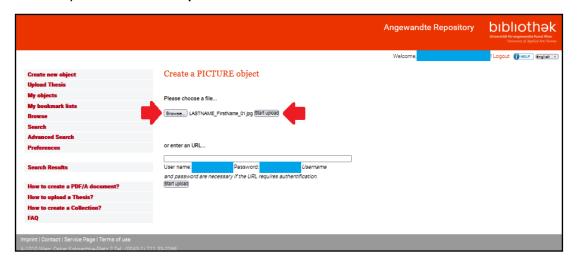

5. To add other file types, select **Create new object** from the menu.

6. Select the file type. The title of pictures must be as follows: LASTNAME\_Firstname\_number.Filesuffix (e.g. MUSTER\_Max\_001.jpg)

7. Select your file and **Start upload**.

8. Fill in the obligatory metadata as well as additional information you want to mention and click through all tabs.

9. Save the entered metadata in the last tab Digital Book.